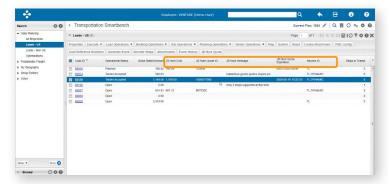

#### Side by side price comparison

View and compare contracted and non-contracted market rates side by side within the Blue Yonder Transportation Manager Smartbench.

#### Seamless price discovery workflow

Dynamic Price Discovery workflow is seamlessly integrated within Blue Yonder Transportation Manager Smartbench for planners to enable effective decision-making during tendering operations.