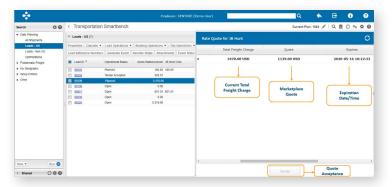

#### Easy dynamic price quote retrieval

Configure Blue Yonder Transportation Manager Smartbench to request real-time freight pricing from multiple carrier marketplaces instantaneously. Also attain automated dynamic price retrieval and load acceptance within Blue Yonder Transportation Manager.

## Key benefits

- Instantly connect with carrier marketplaces to discover real-time market rates and capacity
- Compare contracted and market rates to make informed decisions around load tendering
- Automatically discover market price and accept tender to save time and effort
- Manage low volume lanes effectively by leveraging additional carrier network coverage
- Realize savings and efficiency gains by shifting to a dynamic rate discovery paradigm