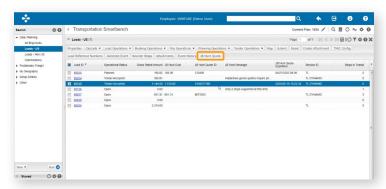

#### Easy dynamic price quote retrieval

Configure Blue Yonder Transportation Manager Smartbench to request real-time freight pricing from multiple carrier marketplaces instantaneously. Also attain automated dynamic price retrieval and load acceptance within Blue Yonder Transportation Manager.