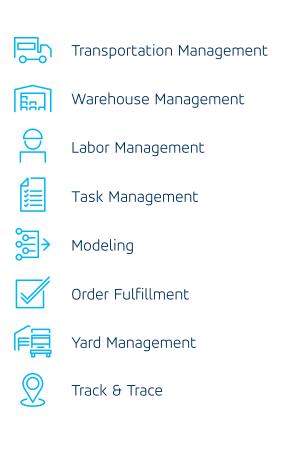

Luminate Logistics is an integrated suite of supply chain execution solutions that accurately and efficiently control the flow of goods from the source to the last mile. It models, plans and executes transportation, warehousing and fulfillment across the network, within the warehouse and in the yard. Supported by industry-renowned task and labor management solutions that drive maximum productivity, and source-to-consumption track and trace capabilities,