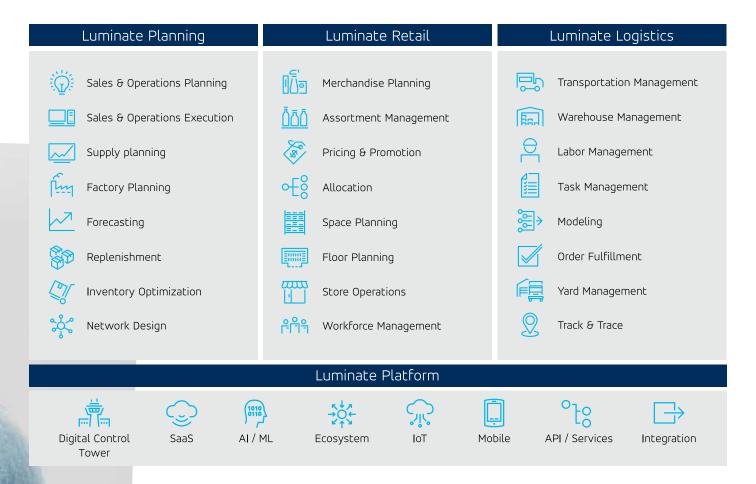

Platform consists of three integrated solution suites for planning, logistics and retail, ligenc, cloud-based Luminate platform and ecosystem, with a business-to-business control chain activities visible and controllable. It's a one-of-its-kind platform for instantaneous

To chestration and seamless end-to-end digital commerce. Luminate Digital Fulfillment Platform ver of NOW!

The foundation of the Luminate digital fulfillment suites is the Luminate Platform. It is a cloud-based digital ecosystem, delivered through a SaaS model, that provides the integration, intelligence, visibility and control needed to deliver comprehensive solution suite capabilities anytime, anywhere.

### 🔄 Luminate Planning

The global marketplace moves far too quickly for linear supply chains and planning systems. Rapid response to changes and disruptions, once the gold standard, is inadequate today. Companies must now be able to predict not only changes in consumer demand, but also supply chain disruptions and shortages. And they must be able to react instantaneously and profitably to the unexpected, as well. This requires planning that is real-time and iterative. It requires Luminate Planning.

Luminate Planning is an intelligent suite of planning capabilities covering everything from the broad scope of network design to the detailed plan for replenishment at the product/shelf level. By embedding AI and sensors in the supply network, it forecasts detailed requirements at every node in the fulfillment process and orchestrates plans for forecasted needs, as well as reactions to unexpected events. And because the planning suite is real-time and iterative, plans don't become obsolete when they encounter execution, they are constantly revised to support changing demand and situations.

Luminate Planning creates plans you can deliver.

Retail is under assault. No segment of the business world has been more impacted by the rapidly evolving global marketplace. From commerce to e-commerce to omni-channel, every aspect of retail has been upended. But retailers still have to profitably stock, display, sell and deliver merchandise to fickle and discerning customers on a local, regional and wider basis across any channel. This requires planning, pricing, allocation and management at a faster pace and more complex level than ever before. It requires Luminate Retail.

Luminate Retail is an intelligent, integrated suite of solutions for merchandise, space, assortment and floor planning, as well as for allocations, pricing and promotions, store operations and workforce management. These capabilities are infused with AI and machine-learning to maximize revenue, profitability and customer loyalty.

Luminate Logistics is an integrated suite of supply chain execution solutions that accurately and efficiently control the flow of goods from the source to the last mile. It models, plans and executes transportation, warehousing and fulfillment across the network, within the warehouse and in the yard. Supported by industry-renowned task and labor management solutions that drive maximum productivity, and source-to-consumption track and trace capabilities,