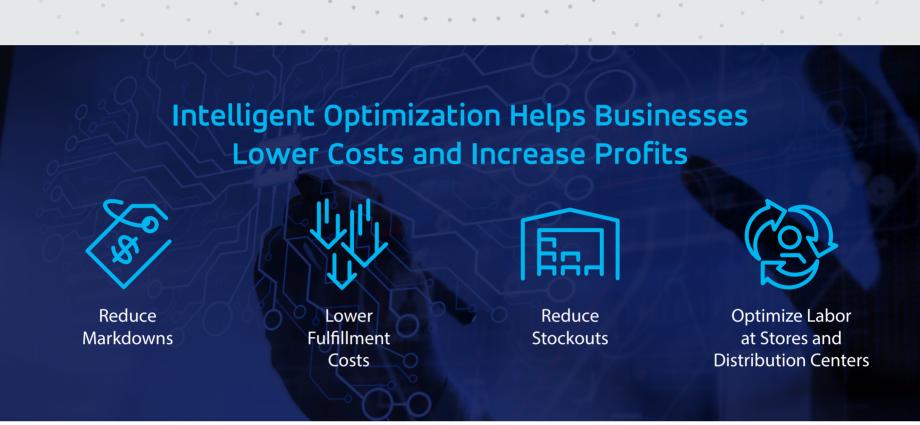

## The E-commerce Surge has Fueled Growth in Shipping Costs

New Peak Surcharges – from FedEx, UPS, and the Post Office

Retailers must now decide how to optimize their fulfillment network to reduce shipping costs while meeting the speed and convenience needs of customers.

## Blue Yonder's Luminate Commerce Enables Profitable Order Promising and Fulfillment

Offering a single, AI-driven optimization solution to help businesses make and deliver on promises to their customers