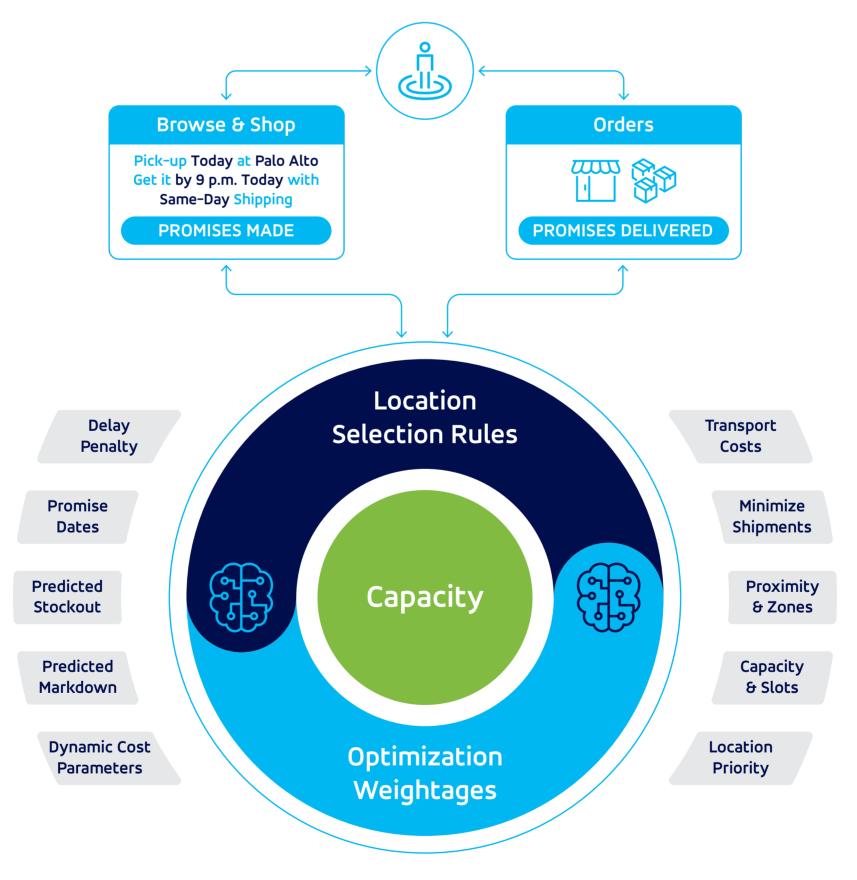

## Blue Yonder's Luminate Commerce Enables Profitable Order Promising and Fulfillment

Offering a single, AI-driven optimization solution to help businesses make and deliver on promises to their customers