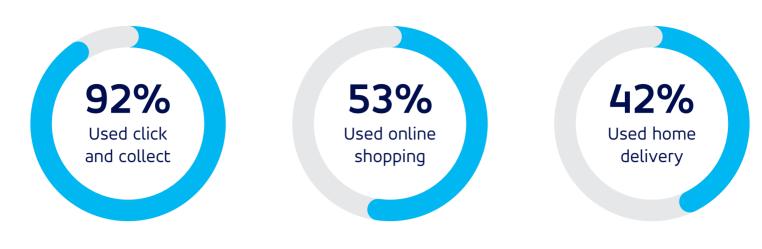

## E-commerce has Accelerated Due to COVID-19

With the "new normal," U.S. consumers embraced new ways to shop