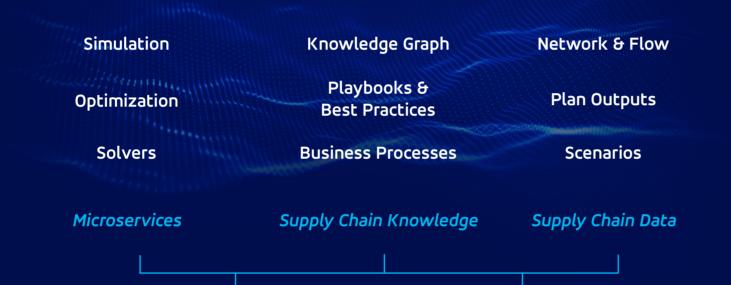

### **Unified Data Cloud**

the traditional barriers of integrations

Centralizing all supply chain data, eliminating

## Harnessing LLMs

expansive knowledge of LLMs to provide a contextualized response

Combing domain-specific templates with the

Large Language Model (LLM) Response

(summarizes contextualized data and information then responds

Orchestrator unlocks the value

In seconds, Blue Yonder

on Blue Yonders's supply chain

proprietary algorithms and our

industry-leading IP to deliver high

quality, contextualized responses.

software, domain-specific templates,