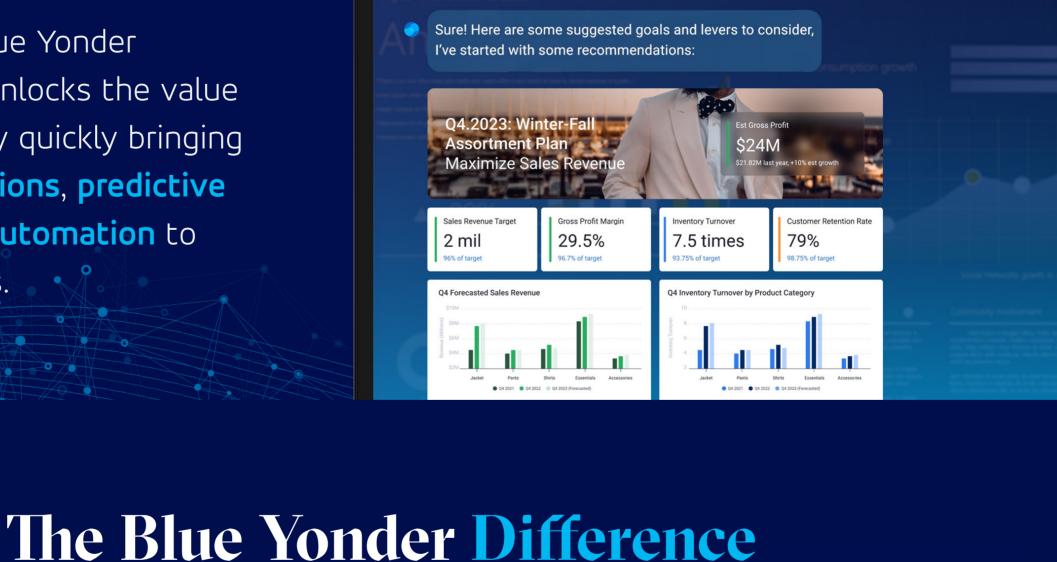

enter a chat prompt and instantly receive a comprehensive summary

of data, insightful trends, and actionable recommendations—

in your data by quickly bringing recommendations, predictive insights and automation to your fingertips.

Orchestrator unlocks the value

In seconds, Blue Yonder

on Blue Yonders's supply chain

proprietary algorithms and our

industry-leading IP to deliver high

quality, contextualized responses.

software, domain-specific templates,