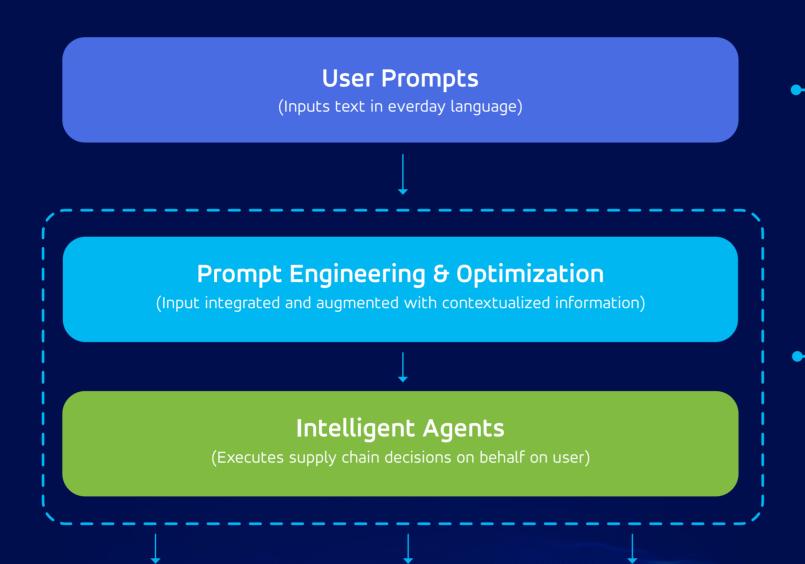

**Establishing Guardrails** 

Factoring in relevant data, user roles and permissions, and context within the supply chain application to optimize user prompt

### **Quality Assurance**

Composing, priming, refining, and testing prompts within a conversation to ensure high relevance and accuracy

### **Unified Data Cloud**

the traditional barriers of integrations

Centralizing all supply chain data, eliminating